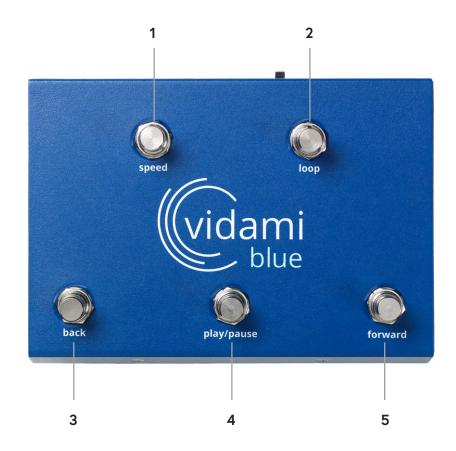

## **VIDEO CONTROL MODE**

(MODE 1 - DEFAULT)

#### **BLUETOOTH STATUS INDICATOR:**

- 1 Tap "speed" to slow down to five variable speeds from 100% to 20%.
- 2 Tap "loop" once to set the start of your loop, and tap again to set the end of the loop. The video will continue to loop until you tapa third time to clear the loop.
- 3 Tap "back" to skip backward 5 seconds. Press and hold "back" to return to the beginning of the video.
- 4 Tap "play/pause" to play or pause video. Press and hold "play/pause" to clear all previous speed and loop settings.
- 5 Tap "forward" to jump forward 5 seconds. Press and hold "forward" to fast-forward to a desired location, then tap "play/pause" to play from that point.