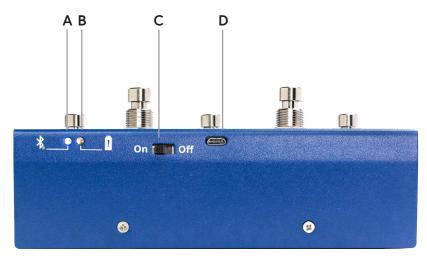

## STATUS INDICATORS – POWER SLIDER – CHARGING PORT

(Rear Panel View)

#### A BLUETOOTH STATUS INDICATOR:

#### **FLASHING LED:**

When the device is first powered on, the blue LED will flash on and off to indicate that the Vidami Blue is discoverable by a compatible iPhone/iPad or computer. To connect the Vidami via Bluetooth: open the Bluetooth settings of your computer, iPad or iPhone and look for "Vidami Blue" in the list of available devices. Next, select "Connect", then "Pair" to connect with the Vidami Blue.

#### **SOLID LED:**

Once the Vidami Blue is connected to a compatible device, the blue LED will remain solid.

#### **B** LOW BATTERY INDICATOR:

When the battery is charged, the LED will remain off. When the battery level is low, the LED will turn red, indicating that the Vidami Blue should be charged soon.

#### C POWER SLIDER:

Shift the power slider to the **On** position during use. To preserve battery power, turn the power slider to the **Off** position when not in use.

#### D CHARGING PORT:

To recharge the Vidami Blue, connect the charging port to a wall charger, powered USB Hub or computer via the supplied cable.