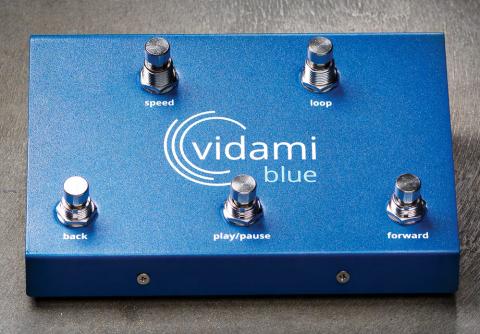

### **CONTROL MODES**

The Vidami Blue is not only the world's first hands-free video looping pedal, it also boasts other powerful hidden features. In addition to controlling dozens of online video platforms, the Vidami can easily be configured to remotely control many of your favorite Digital Audio Workstations and Digital Sheet Music Programs!

#### THE FOLLOWING ARE THE THREE MAIN CONTROL MODES:

#### VIDEO CONTROL MODE

This is Vidami Blue's default mode. In Video Control Mode you can loop and control videos on a host of platforms and websites.

#### DIGITAL AUDIO WORKSTATION MODE

In DAW Control mode, you can remotely record, duplicate tracks, toggle on/off metronome, add and navigate between markers, in Logic Pro, Ableton Live, Pro Tools and more..

#### PAGE TURNING/TAB MODE (FOR E-READERS & DIGITAL SHEET MUSIC)

Easily turn and scroll pages in your favorite e-Music Readers & Digital Sheet Music apps like: OnSong, Ultimate Guitar Tabs, Sheet Music Direct, forScore, and more.